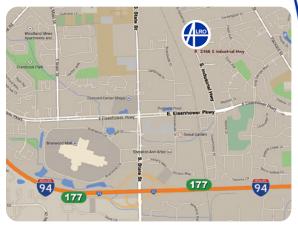

## **Map & Directions**

2466 S. Industrial Hwy Ann Arbor, MI 48104

**Heading East or West on I-94:** 

Take exit 177 State St. and head North. Turn right on to E. Eisenhower Pkwy. Next, turn left on to S. Industrial Highway. Alro Metals Outlet will be on your left.