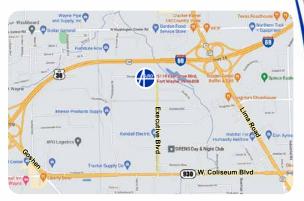

## **Map & Directions**

## **5119 Executive Blvd** Fort Wayne, IN 46808

Alro Metals Outlet is located south of Highway 69 and north of W. Coliseum Blvd, between Lima Rd (US 27) to the East and Goshen Rd to the West.

From North of Highway 69: Head south on Lima Rd (US 27). Turn right to head west on W. Coliseum Blvd. Turn right onto Executive Blvd. and take to nearly the end. Alro Metals Outlet is on the left.

From South of W. Coliseum Blvd: Head north on Lima Rd (US 27). Turn left to head west on W. Coliseum Blvd. Turn right onto Executive Blvd. and take to nearly the end. Alro Metals Outlet is on the left.