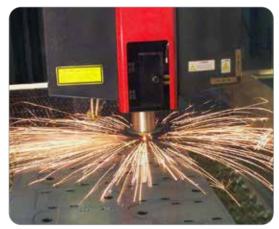

## Tapping

| CAPABILITIES  Max Material Thickness |          |                    |      |  |  |  |  |
|--------------------------------------|----------|--------------------|------|--|--|--|--|
| Tap Size                             | Aluminum | Stainless          |      |  |  |  |  |
| #10-24                               |          | Mild Steel<br>1/4" | 1/4" |  |  |  |  |
| #10-24                               |          | 1/4"               |      |  |  |  |  |
|                                      |          |                    | 1/4" |  |  |  |  |
| 1/4"-20                              |          | 3/8"               | 3/8" |  |  |  |  |
| 1/4"-28                              |          | 3/8"               | 3/8" |  |  |  |  |
| 5/16"-18                             | 1/4"     | 3/8"               | 3/8" |  |  |  |  |
| 5/16"-24                             | 1/4"     | 3/8"               | 3/8" |  |  |  |  |
| 3/8"-16                              | 1/4"     | 1/2"               | 1/2" |  |  |  |  |
| 3/8"-24                              | 1/4"     | 1/2"               | 1/2" |  |  |  |  |
| 7/16"-14                             | 1/4"     | 1/2"               | 1/2" |  |  |  |  |
| 7/16"-20                             | 3/8"     | 1/2"               | 1/2" |  |  |  |  |
| 1/2"-13                              | 3/8"     | 1/2"               | 1/2" |  |  |  |  |
| 1/2"-20                              | 3/8"     | 1/2"               | 1/2" |  |  |  |  |
|                                      |          |                    |      |  |  |  |  |
| M5                                   |          | 1/4"               | 1/4" |  |  |  |  |
| M6                                   |          | 3/8"               | 1/4" |  |  |  |  |
| M8                                   | 1/4"     | 3/8"               | 3/8" |  |  |  |  |
| M10                                  | 1/4"     | 1/2"               | 1/2" |  |  |  |  |
| M12                                  | 3/8"     | 1/2"               | 1/2" |  |  |  |  |

Cut made to print finished parts on our Plate Laser

Have Alro tap the holes to your exact specifications

| Thickness        | Width          | Length          |  |
|------------------|----------------|-----------------|--|
| Up to            | Up to          | Up to           |  |
| 1/2" thick (max) | 72" wide (max) | 158" long (max) |  |

Note: The above chart is a guideline only. Please confirm any part outside of the listed capabilities.