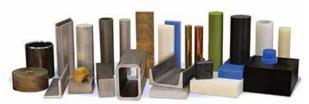

| Metals          | Bar | Pipe &<br>Tube | Plate &<br>Sheet | Structural | Grating & Exp. Metal |
|-----------------|-----|----------------|------------------|------------|----------------------|
| Alloy           | •   | •              | •                |            |                      |
| Aluminum        |     |                |                  |            |                      |
| Brass           |     |                |                  |            |                      |
| Bronze          |     |                |                  |            |                      |
| Carbon Steel    |     |                |                  |            |                      |
| Cast Iron       |     |                |                  |            |                      |
| Copper          |     |                |                  |            |                      |
| Stainless Steel |     |                |                  |            |                      |
| Tool Steel      |     |                |                  |            |                      |