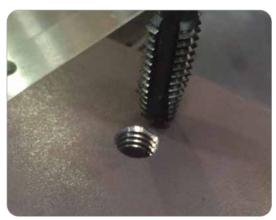

## Tapping

| CAPABILITIES  Max Material Thickness |          |                    |      |  |  |  |  |
|--------------------------------------|----------|--------------------|------|--|--|--|--|
| Tap Size                             | Aluminum | Stainless          |      |  |  |  |  |
| #10-24                               |          | Mild Steel<br>1/4" | 1/4" |  |  |  |  |
| #10-24                               |          | 1/4"               |      |  |  |  |  |
|                                      |          |                    | 1/4" |  |  |  |  |
| 1/4"-20                              |          | 3/8"               | 3/8" |  |  |  |  |
| 1/4"-28                              |          | 3/8"               | 3/8" |  |  |  |  |
| 5/16"-18                             | 1/4"     | 3/8"               | 3/8" |  |  |  |  |
| 5/16"-24                             | 1/4"     | 3/8"               | 3/8" |  |  |  |  |
| 3/8"-16                              | 1/4"     | 1/2"               | 1/2" |  |  |  |  |
| 3/8"-24                              | 1/4"     | 1/2"               | 1/2" |  |  |  |  |
| 7/16"-14                             | 1/4"     | 1/2"               | 1/2" |  |  |  |  |
| 7/16"-20                             | 3/8"     | 1/2"               | 1/2" |  |  |  |  |
| 1/2"-13                              | 3/8"     | 1/2"               | 1/2" |  |  |  |  |
| 1/2"-20                              | 3/8"     | 1/2"               | 1/2" |  |  |  |  |
|                                      |          |                    |      |  |  |  |  |
| M5                                   |          | 1/4"               | 1/4" |  |  |  |  |
| M6                                   |          | 3/8"               | 1/4" |  |  |  |  |
| M8                                   | 1/4"     | 3/8"               | 3/8" |  |  |  |  |
| M10                                  | 1/4"     | 1/2"               | 1/2" |  |  |  |  |
| M12                                  | 3/8"     | 1/2"               | 1/2" |  |  |  |  |

Cut made to print finished parts on our Plate Laser

Have Alro tap the holes to your exact specifications

| Thickness        | Width          | Length          |  |
|------------------|----------------|-----------------|--|
| Up to            | Up to          | Up to           |  |
| 1/2" thick (max) | 72" wide (max) | 158" long (max) |  |

Note: The above chart is a guideline only. Please confirm any part outside of the listed capabilities.