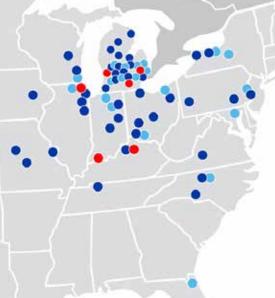

# **Alro Locations**

#### **Over 80 Locations in 16 States!**

Maryland

Florida Michigan Pennsylvania Illinois Missouri Tennessee New York Virginia Indiana North Carolina Wisconsin Iowa Kentucky Ohio

Oklahoma

Pictured, the Alro Steel facility in Potterville, Michigan