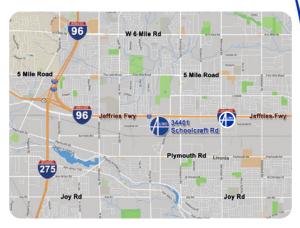

## **Map & Directions**

## 34401 Schoolcraft Rd Livonia, MI 48150

From Ann Arbor: Get on M-14/US-23 BUS N, continue on M-14 East to Livonia. Merge onto I-96 and take exit 173. Merge onto Schoolcraft Rd. Alro Metals Outlet will be on your right.

From Detroit: Take I-96W/I-96 Express/Jeffries Freeway. Take exit 174 from I-96W, merge onto Schoolcraft Rd. Turn left onto Wayne Rd. Turn left again onto Schoolcraft Rd. Alro Metals Outlet will be on the right.

Airo Metais Outlet 34401 Schoolcraft Road