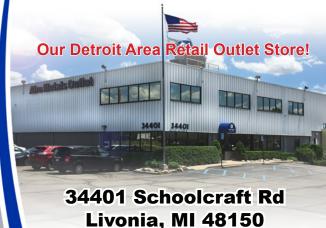

## Our Detroit area retail outlet is the ideal place for :

- Industrial Manufacturers
- Industrial Contractors
- Building Contractors
- Machine Shops
- Maintenance Shops
- Sheet Metal Shops
- Marine/Boating Shops
- Model Builders
- Prototype/R&D Shops
- Hobbyists

## 34401 Schoolcraft Rd Livonia, MI 48150

From Ann Arbor: Get on M-14/US-23 BUS N, continue on M-14 East to Livonia. Merge onto I-96 and take exit 173. Merge onto Schoolcraft Rd. Alro Metals Outlet will be on your right.

From Detroit: Take I-96W/I-96 Express/Jeffries Freeway. Take exit 174 from I-96W, merge onto Schoolcraft Rd. Turn left onto Wayne Rd. Turn left again onto Schoolcraft Rd. Alro Metals Outlet will be on the right.