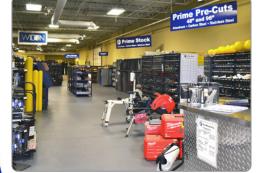

We stock a large selection of carbon steel, aluminum, copper, tool steel, stainless steel, brass and bronze

Browse through our large selection of easily identifiable metal bar stock

We offer cut-to-size saw cutting

On-site shearing is available as well