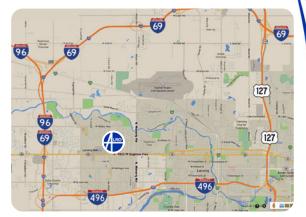

# **Map & Directions**

#### 4832 W. Saginaw Hwy, Suite 3 Lansing, Michigan 48917

From Eastbound I-96: Take exit 93A to Saginaw Highway and head East, Alro Metals Outlet will be on your left.

From Westbound I-96: Take exit 93B to Saginaw Highway andhead East, Alro Metals Outlet will be on your left.

8ам - 6рм

Monday - Friday

Saturday 9Am - 1 PM

From US 127: Follow I-496 West. Take exit 3 to Waverly Rd.Go 1.2 miles North on Waverly Rd to Saginaw Highway. Turn Left and go 0.8 miles, Alro Metals Outlet will be on the right.