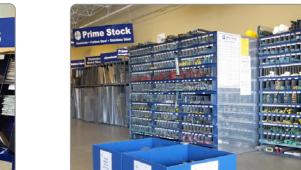

We stock a large selection of carbon steel, aluminum, copper, tool steel, stainless steel, brass and bronze

Browse through our large selection of easily identifiable metal bar stock

We offer cut-to-size saw cutting