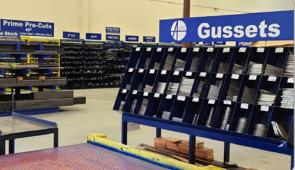

We stock a large selection of carbon steel, aluminum, copper, tool steel, stainless steel, brass and bronze

Browse through our large selection of easily identifiable metal bar stock

We offer cut-to-size saw cutting