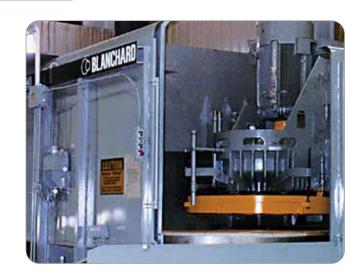

### **HIGHLIGHTS**

**Blanchard (Rotary) Grinding:** Alro's Blanchard Grinding machines allow for great turnaround time and the capability of grinding metals with a 152" swing from corner to corner.

**Reciprocal Grinding**: For jobs requiring a smoother finish and a tighter tolerance, Alro offers Reciprocal Grinding with a surface capacity up to 48" x 120"

|          |                      |                  | BLANCHARD |       |               |              |           |          |               |
|----------|----------------------|------------------|-----------|-------|---------------|--------------|-----------|----------|---------------|
| Grinding | Capacity<br>/ Height | Surface Finish   | Carbon    | Alloy | Tool<br>Steel | Cast<br>Iron | Stainless | Aluminum | Red<br>Metals |
| 152"     | 48" max              | 125 RMS Standard | Yes       | Yes   | Yes           | Yes          | *Inquire  | *Inquire | No            |
| 110"     | 36" max              | 125 RMS Standard | Yes       | Yes   | Yes           | Yes          | *Inquire  | *Inquire | No            |
| 100"     | 36" max              | 125 RMS Standard | Yes       | Yes   | Yes           | Yes          | *Inquire  | *Inquire | No            |
| 72"      | 30" max              | 125 RMS Standard | Yes       | Yes   | Yes           | Yes          | *Inquire  | *Inquire | No            |
| 42"      | 20" max              | 125 RMS Standard | Yes       | Yes   | Yes           | Yes          | *Inquire  | *Inquire | No            |