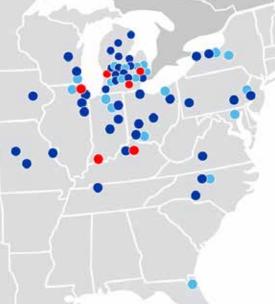

## **Alro Locations**

### **Over 80 Locations in 16 States!**

Maryland

Florida Michigan Pennsylvania Illinois Missouri Tennessee Indiana New York Virginia Iowa North Carolina Wisconsin Kentucky Ohio

Oklahoma

Pictured, the Alro Steel facility in Potterville, Michigan

MetalsPlasticsOutlet Stores

Alro Steel was founded in 1948 by brothers Al and Robert Glick in Jackson, Michigan. The company is a distributor of metals and plastics. Alro is focused on offering cut-to-size metals and plastics with next day delivery to over 50,000 customers in North America. Alro operates over 80 locations in 16 states and provides a broad inventory of products under the following companies: Alro Steel, Alro Metals, Alro Metals Outlet, and Alro Plastics. Focused on exceeding our customers' expectations, we build relationships with all our customers, large and small. To learn more, please visit alro.com.