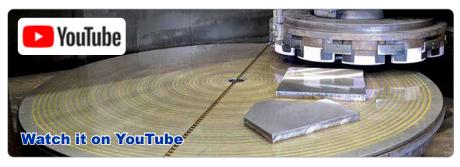

### **HIGHLIGHTS**

**Blanchard (Rotary) Grinding:** Alro's Blanchard Grinding machines allow for great turnaround time and the capability of grinding metals with a 152" swing from corner to corner.

**Reciprocal Grinding**: For jobs requiring a smoother finish and a tighter tolerance, Alro offers Reciprocal Grinding with a surface capacity up to 48" x 120"

|          |                      |                  | BLANCHARD |       |               |              |           |          |               |
|----------|----------------------|------------------|-----------|-------|---------------|--------------|-----------|----------|---------------|
| Grinding | Capacity<br>/ Height | Surface Finish   | Carbon    | Alloy | Tool<br>Steel | Cast<br>Iron | Stainless | Aluminum | Red<br>Metals |
| 152"     | 48" max              | 125 RMS Standard | Yes       | Yes   | Yes           | Yes          | *Inquire  | *Inquire | No            |
| 110"     | 36" max              | 125 RMS Standard | Yes       | Yes   | Yes           | Yes          | *Inquire  | *Inquire | No            |
| 100"     | 36" max              | 125 RMS Standard | Yes       | Yes   | Yes           | Yes          | *Inquire  | *Inquire | No            |
| 72"      | 30" max              | 125 RMS Standard | Yes       | Yes   | Yes           | Yes          | *Inquire  | *Inquire | No            |
| 42"      | 20" max              | 125 RMS Standard | Yes       | Yes   | Yes           | Yes          | *Inquire  | *Inquire | No            |