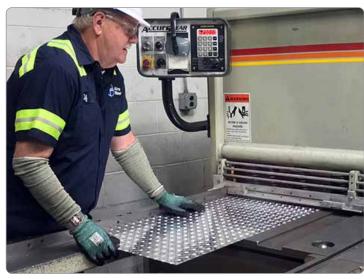

## Metal Shearing

Shearing sheet metal and plate steel is performed in most of Alro's steel warehouses. We'll shear your order to your exact specifications, place your material on a skid for safe transporting and safe handling after your order is delivered to your specified location.

We are capable of shearing plate up to 1/2" thick. Thickness capacities vary depending on the grade of the material. Please inquire.

Our shears have a maximum plate capacity of 1/2" thick x 144" x 144"