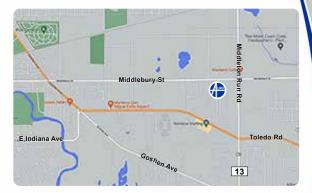

#### 909 Hall Avenue Elkhart, IN 46516

**From US 20 Westbound**: Take the exit toward Old US-20/Elkhart. Continue on Toledo Rd. Turn right on Middleton Run Rd. Turn left on Middlebury St. Turn left onto Hall Ave. Cross over Whipple Ave. Alro Metals Outlet will be on the right.

From Old US 20 Eastbound/W Lexington: Take Old US 20, continue straight to W. Lexington Ave. Turn right onto Waterfall Dr. Turn right on Prairie St. Turn left on Middlebury St. Turn right on Hall Ave. Cross over Whipple Ave. Alro Metals Outlet will be on the right.

From County Road 17 Northbound: Head north on County Road 17. Turn left on Middlebury St. Turn left on Hall Ave. Cross over Whipple Ave. Alro Metals Outlet will be on the right.

**8** AM - **5** PM

**Monday - Friday** 

**Public Welcome** 

From County Road 17 Southbound: Head south on County Road 17. Turn right on Middlebury St. Turn left on Hall Ave. Cross over Whipple Ave. Alro Metals Outlet will be on the right.

LRO