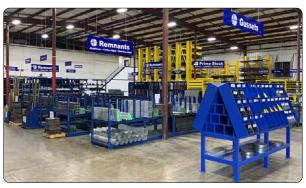

Stainless Steel • Carbon Steel • Tool Steel • Aluminum • Copper • Brass • Plastics

•

Welders

Hex

Channels

**Round Pipe** & Tubing

Rectangular & Square Tube

Our Alro Metals Outlets are your one-stop shop for all your metals and plastics needs

**Beams** 

We stock a large selection of carbon steel, aluminum, copper, tool steel, stainless steel, brass and plastics

Browse through our large selection of easily identifiable metal bar stock

We offer cut-to-size saw cutting