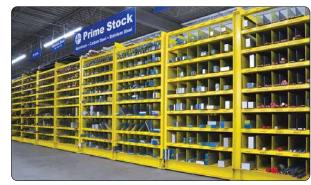

**Beams** 

We stock a large selection of carbon steel, aluminum, copper, tool steel, stainless steel, brass and plastics

Browse through our large selection of easily identifiable metal bar stock

We offer cut-to-size saw cutting