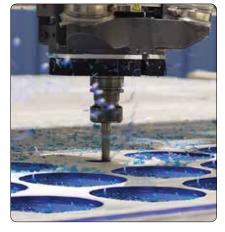

# **Processing**

**Panel Saw Cutting** Sheets up to 8" thick

**Band Saw Cutting** Rounds up to 18" diameter

**Waterjet Cutting** Sheets up to 10" thick

**CNC Routing** Sheets up to 4" thick

Milling Parts up to 6" thick