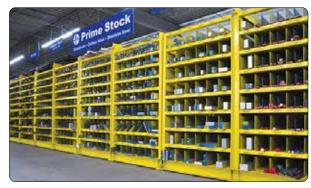

Sheet Metal
Plate & Flat Bar

Our Alro Metals Outlets are your one-stop shop for all your metals and plastics needs

We stock a large selection of carbon steel, aluminum, copper, tool steel, stainless steel, brass and plastics

Browse through our large selection of easily identifiable metal bar stock

We offer cut-to-size saw cutting

On-site shearing is available as well

alro.com

3361 Richmond St • Philadelphia, PA 19134 • (215) 861-1185