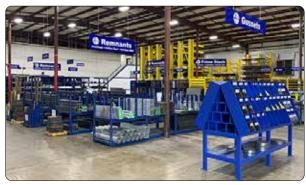

## NO MINIMUMS

We stock a broad range of metals & plastics in a convenient retail setting.

215-861-1185

Rounds/Rod

Sheet Metal
Plate & Flat Bar

Our Alro Metals Outlets are your one-stop shop for all your metals and plastics needs

We stock a large selection of carbon steel, aluminum, copper, tool steel, stainless steel, brass and plastics

Browse through our large selection of easily identifiable metal bar stock

We offer cut-to-size saw cutting

On-site shearing is available as well

alro.com

3361 Richmond St • Philadelphia, PA 19134 • (215) 861-1185