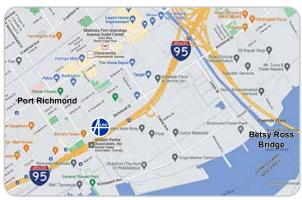

## **Map & Directions**

## 3361 Richmond Street Philadelphia, PA 19134

Note: Alro Metals Outlet is located on a busy street with limited parking. The directions below will guide you to the REAR of the building where there is an entrance and convenient parking.

From I-95 North or South: Take Exit 25 at Allegheny Avenue. Make a right onto Allegheny Avenue, then a right onto Richmond Street. Turn right on Wensley Street, then turn left into the driveway at the rear of the building. Alro Metals Outlet is on the left.

From the Betsy Ross Bridge: Take the Betsy Ross Bridge to the Richmond Street Exit and turn left onto Richmond St. Continue on Richmond Street; when you reach the Alro Metals Outlet building (on your left) continue just past it and turn left at the end of the building onto Wensley St. Turn left again into the driveway at the rear of the building. Alro Metals Outlet is on the left.

From west of Port Richmond: Take Allegheny Ave E. to Richmond Street. Turn left onto Richmond St. Turn right on Wensley Street, then turn left into the driveway at the rear of the building. Alro Metals Outlet is on the left.