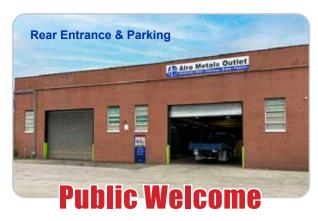

## 3361 Richmond Street Philadelphia, PA 19134

Note: Alro Metals Outlet is located on a busy street with limited parking. The directions below will guide you to the REAR of the building where there is an entrance and convenient parking.

**Open Monday - Friday** 8:00 am - 5:00 pm

**Airo Metais Outlet** 

Philadelphia, PA 19134 3361 Richmond Street

**Retail Store • Cut-to-Size • Fast Service** 

3361 Richmond Street Philadelphia, PA 19134

Entrance & parking in the rear