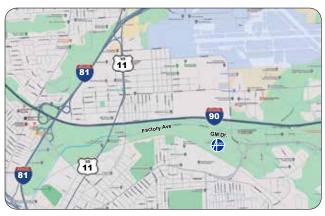

#### 1 General Motors Dr, Unit 14 Syracuse, NY 13206

Alro Metals Outlet is located in the former General Motors complex, now home to several tenants. GPS will guide you to the complex, but NOT to the Alro Metals Outlet location within it. See the directions below.

- From the North: Take 81 South to Exit 26 (Rt. 11 Mattydale). Continue traveling Route 11 South. Turn left onto Factory Ave for approximately 1.6 miles, then turn right onto General Motors Drive. (If you reach Townline Rd you've gone too far.) Alro Metals Outlet will be just ahead, on the left, in the alcove.
- From the South: Take 81 North to Exit 26 (Rt. 11 Mattydale). Turn right at the first light off the exit onto Route 11 South. Turn left onto Factory Ave for approximately 1.6 miles, then turn right onto General Motors Drive. (If you reach Townline Rd you've gone too far.) Alro Metals Outlet will be just ahead, on the left, in the alcove.
- From I-90 East or West: Take Exit 35 (Rt. 298 Syracuse/East Syracuse) to Carrier Circle and exit at Rt. 298 West. Continue west to Military Circle (aka General Motors Circle); about 1/4 way around circle, bear right onto General Motors Drive, then turn right into Salina Industrial Power Park. A large building complex will be directly ahead; Alro Metals Outlet is on the other side of the complex. Continue to follow the drive (retention pond will be on your right) and turn left when you reach the end of the building. Alro Metals Outlet will be just ahead, on the left, in the alcove.