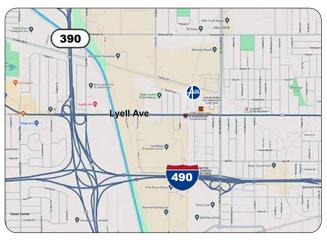

## **Map & Directions**

#### 1462 Lyell Avenue **Rochester, NY 14606**

- From the East: Take 490 West to Mount Read Blvd exit. Turn right onto Mt. Read Blvd and continue north. At second light, turn left onto Lyell Ave. Turn right into the drive at NAPA Auto Parts, Alro Metals Outlet is at the end of the drive, on the left.
- From the West: Take 490 East to Mount Read Blvd North exit. Head north on Mount Read Blvd. At second light, turn left onto Lyell Ave. Turn right into the drive at NAPA Auto Parts. Alro Metals Outlet is at the end of the drive, on the left.
- From 390 North: Take the Lyell Ave exit. Turn left onto Lyell Ave. After three lights, cross over railroad tracks and turn left into the drive at NAPA Auto Parts. Alro Metals Outlet is at the end of the drive, on the left.
- From 390 South: Take the Lyell Ave exit. Turn right onto Lyell Ave. After three lights, cross over railroad tracks and turn left into the drive at NAPA Auto Parts, Alro Metals Outlet is at the end of the drive, on the left.