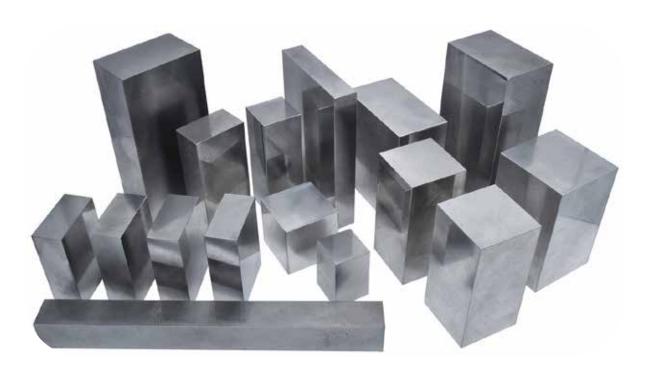

# ner Sonare

**Precision Milled Super Square offers better utilization** of skilled labor, machine time and overall productivity

### HIGHLIGHTS

- 2, 4, 6 side precision milled
- Available in all metal grades
- Thickness = .250" 15.750"
- Width/Length = .750" 39.375"
- Square and parallel .002" per foot
- Milled to customer tolerances
- Fast delivery to meet customer needs