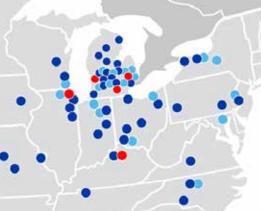

#### **Over 80 Locations in 16 States!**

Maryland

Florida Michigan Pennsylvania Illinois Missouri Tennessee Indiana New York Virginia Iowa North Carolina Wisconsin Kentucky Ohio

Oklahoma

Pictured, the Alro Steel facility in Potterville, Michigan

MetalsPlasticsOutlet Stores

Alro Steel was founded in 1948 by brothers Al and Robert Glick in Jackson, Michigan. The company is a distributor of metals and plastics. Alro is focused on offering cut-to-size metals and plastics with next day delivery to over 50,000 customers in North America. Alro operates over 80 locations in 16 states and provides a broad inventory of products under the following companies: Alro Steel, Alro Metals, Alro Metals Outlet, and Alro Plastics. Focused on exceeding our customers' expectations, we build relationships with all our customers, large and small. To learn more, please visit alro.com.