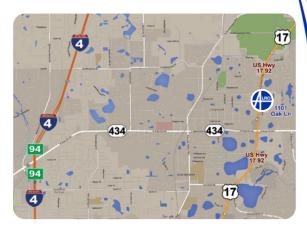

## **Map & Directions**

1101 Oak Lane Winter Springs, FL 32708

From I-4: Take exit 94 to SR 434 and head East. Turn left on US 17-92 and proceed North for approximately 1/4 mile. Turn right onto Oak Lane. Alro Metals Outlet will be on the left.