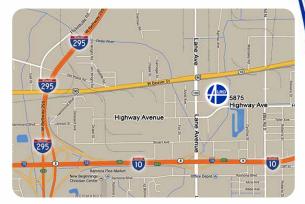

## **Map & Directions**

#### 5875 Highway Ave, #2 Jacksonville, FL 32254

**From I-95:** Head West on I-10. Exit at Lane Avenue and head North. Turn right onto Highway Avenue. Entrance for Alro Metals Outlet will be on your left.

8ам - 5рм

Monday - Friday

**Public Welcome!** 

**From I-295**: Head East on I-10. Exit at Lane Avenue and head North. Turn right onto Highway Avenue. Entrance for Alro Metals Outlet will be on your left.