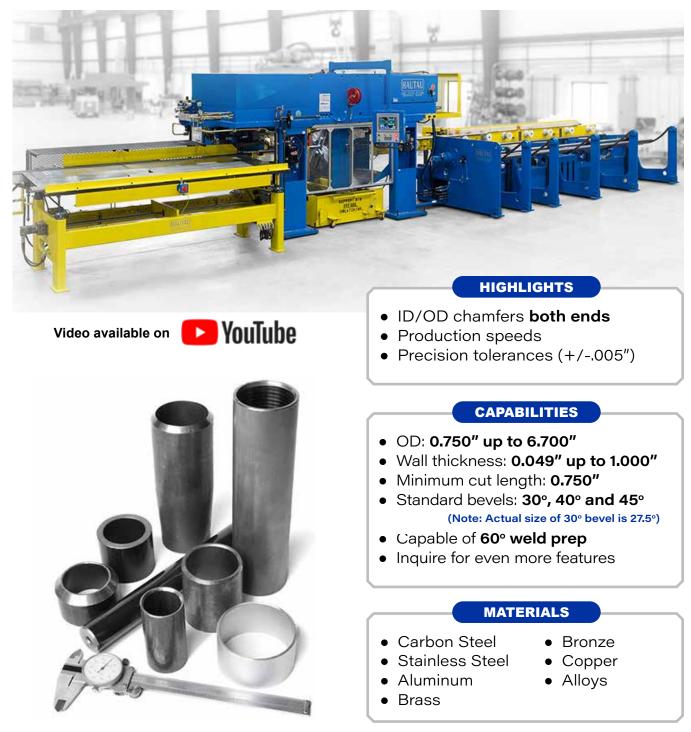

# Tube Cutting & Chamfering

## Cut-to-size and ID/OD chamfers on both ends in one operation!