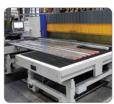

## mer Square MIII

**Precision milled Super Square offers better utilization** of skilled labor, machine time and overall productivity

## BENEFITS

- 2, 4, 6 side precision milled
- Available in all metal grades
- Thickness = .250" 15.750"
- Width/Length = .750" 39.375"
- Square and parallel .002" per foot
- Milled to customer tolerances
- Fast delivery to meet customer needs