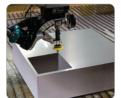

## mer Square MIII

**Precision milled Super Square offers better utilization** of skilled labor, machine time and overall productivity

## BENEFITS

- 2, 4, 6 side precision milled
- Available in all metal grades
- Thickness = .250" 15.750"
- Width/Length = .750" 39.375"
- Square and parallel .002" per foot
- Milled to customer tolerances
- Fast delivery to meet customer needs