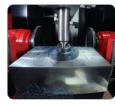

## mer Square MIII

**Precision milled Super Square offers better utilization** of skilled labor, machine time and overall productivity

## BENEFITS

- 2, 4, 6 side precision milled
- Available in all metal grades
- Thickness = .250" 15.750"
- Width/Length = .750" 39.375"
- Square and parallel .002" per foot
- Milled to customer tolerances
- Fast delivery to meet customer needs