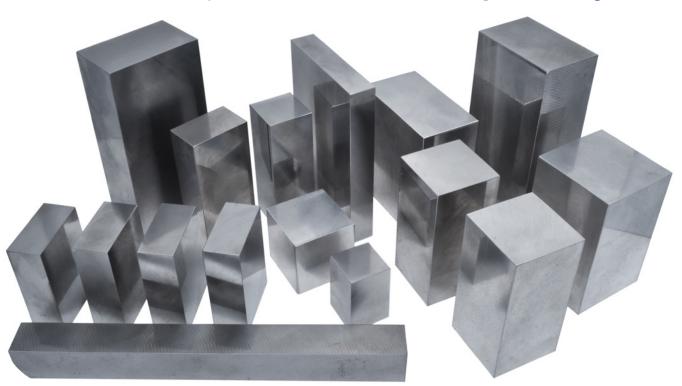

## mer Square MIII

**Precision milled Super Square offers better utilization** of skilled labor, machine time and overall productivity

## BENEFITS

- 2, 4, 6 side precision milled
- Available in all metal grades
- Thickness = .250" 15.750"
- Width/Length = .750" 39.375"
- Square and parallel .002" per foot
- Milled to customer tolerances
- Fast delivery to meet customer needs

| MATERIALS       |        |        |        |  |
|-----------------|--------|--------|--------|--|
|                 | 2 Side | 4 Side | 6 Side |  |
| Tool Steel      |        |        |        |  |
| Cast Iron       |        |        |        |  |
| Stainless Steel |        |        |        |  |
| Aluminum        |        |        |        |  |
| Alloys          |        |        |        |  |
| Carbon          |        |        |        |  |
| Copper          |        |        |        |  |
| Brass           |        |        |        |  |
| Bronze          |        |        |        |  |