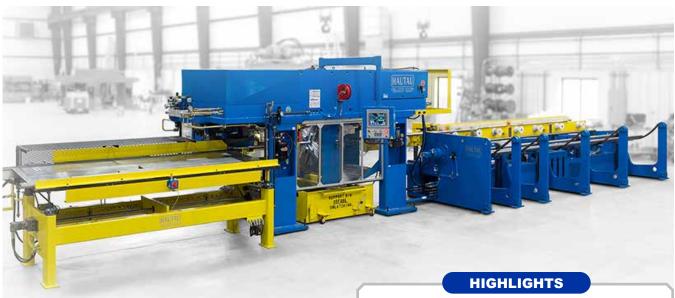

# e Gutting & Chamferi

- ID/OD chamfers both ends
- Production speeds
- Precision tolerances (+/-.005")

### **CAPABILITIES**

- OD: 0.750" up to 6.700"
- Wall thickness: 0.049" up to 1.000"
- Minimum cut length: 0.750"
- Standard bevels: 30°, 40° and 45°

(Note: Actual size of 30° bevel is 27.5°)

- Capable of 60° weld prep
- Inquire for even more features

#### **MATERIALS**

- Carbon Steel
- Stainless Steel
- Aluminum
- Brass

- Bronze
- Copper
- Alloys