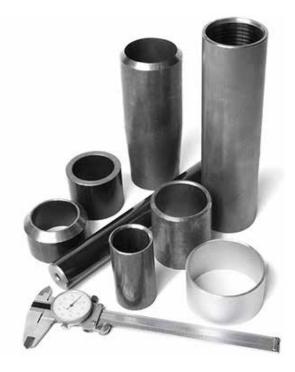

# e Gutting & Chamferi

- ID/OD chamfers both ends
- Production speeds
- Precision tolerances (+/-.005")

### **CAPABILITIES**

- OD: 0.750" up to 6.700"
- Wall thickness: 0.049" up to 1.000"
- Minimum cut length: 0.750"
- Standard bevels: 30°, 40° and 45°

(Note: Actual size of 30° bevel is 27.5°)

- Capable of 60° weld prep
- Inquire for even more features

#### **MATERIALS**

- Carbon Steel
- Stainless Steel
- Aluminum
- Brass

- Bronze
- Copper
- Alloys