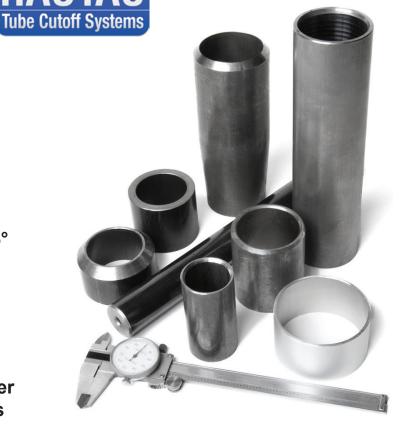

# Tube Guilling & Chamferling

# **Cutting Capabilities**

- OD: 1.500" up to 6.700"
- Wall Thickness: .049" up to 1.000"
- Min Cut Length: .750"
- Standard Bevel Features: 30°,40°,45° (Actual size of 30° bevel is 27.5°)
- Capable of 60° OD weld prep
- Other Features Available

## **Materials**

- Carbon Steel
- Stainless Steel
- Aluminum
- Brass
- Copper
- Bronze
- Alloys