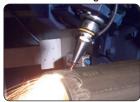

# Tube Guilling & Chamferling

## **Benefits**

- ID/OD chamfers both ends
- Production speeds
- Precision tolerances (+/- .005)

# **Cutting Capabilities**

- OD: 1.500" up to 6.700"
- Wall Thickness: .049" up to 1.000"
- Min Cut Length: .750"
- Standard Bevel Features: 30°,40°,45° (Actual size of 30° bevel is 27.5°)
- Capable of 60° OD weld prep
- Other Features Available