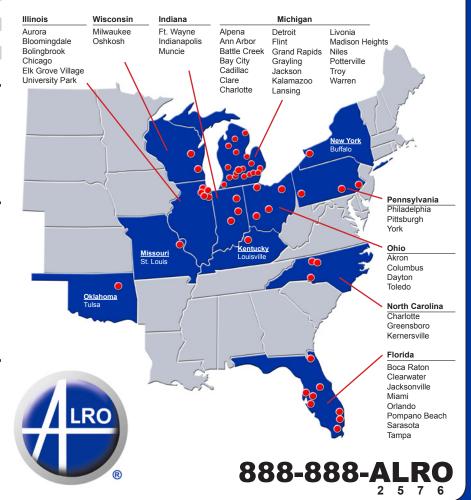

## **About Alro**

Integrity. Loyalty. Honesty. These principals have guided Alro Steel since our founding in 1948 by brothers, Al and Robert Glick. From a small garage in Jackson, Michigan, Alro Steel has grown to over 60 locations in 12 states. Alro distributes metals, industrial supplies and plastics. A wide variety of processing services are available including cutto-size metals and plastics with next day delivery to over 25,000 customers in North America.

#### **Alro Metals Outlet**

Alro Metals Outlet locations stock a broad range of metals and plastics in a convenient retail setting. Metals Outlet specializes in small to large orders, perfect for machine shops, do-it-yourself (DIY) and maintenance departments.