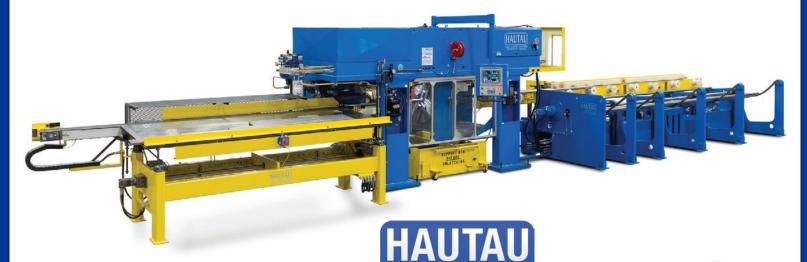

# Tube Guilling & Chamferling

## **Benefits**

- ID/OD chamfers both ends
- Production speeds
- Precision tolerances (+/- .005)

# **Cutting Capabilities**

- OD: 1.500" up to 6.700"
- Wall Thickness: .049" up to 1.000"
- Min Cut Length: .750"
- Standard Bevel Features: 30°,40°,45° (Actual size of 30° bevel is 27.5°)
- Capable of 60° OD weld prep
- Other Features Available