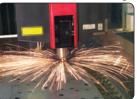

# Tube Guilling & Chamferling

## **Benefits**

- ID/OD chamfers both ends
- Production speeds
- Precision tolerances (+/- .005)

# **Cutting Capabilities**

- OD: 1.500" up to 6.700"
- Wall Thickness: .049" up to 1.000"
- Min Cut Length: .750"
- Standard Bevel Features: 30°,40°,45° (Actual size of 30° bevel is 27.5°)
- Capable of 60° OD weld prep
- Other Features Available