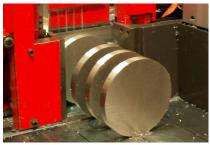

Bar Sawing to customer specifications.

We are equipped to cut structural materials for handling or to your exact specifications.

| Equipment            | Capacity                                         | Tolerance | Carbon | Stainless | Aluminum | Red<br>Metals |
|----------------------|--------------------------------------------------|-----------|--------|-----------|----------|---------------|
| Bar Sawing           | 28" rounds                                       |           |        |           |          |               |
|                      | 32" flats                                        | 1/8"      | Yes    | Yes       | Yes      | Yes           |
| Miter                | 90 deg 20" W x 25" H                             |           |        |           |          |               |
| Sawing               | 60 deg 20" W x 11-1/4" H<br>45 deg 20" W x 17" H | 1/8"      | Yes    | Yes       | Yes      | Yes           |
| Structural<br>Sawing | 42" Beams<br>30" Pipe/Tube                       | 1/8"      | Yes    | No        | No       | No            |