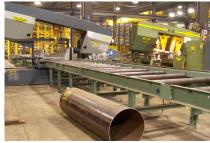

Bar Sawing to customer specifications.

We are equipped to cut structural materials for handling or to your exact specifications.

| Equipment            | Capacity                                         | Tolerance | Carbon | Stainless | Aluminum | Red<br>Metals |
|----------------------|--------------------------------------------------|-----------|--------|-----------|----------|---------------|
| Bar Sawing           | 28" rounds                                       |           |        |           |          |               |
|                      | 32" flats                                        | 1/8"      | Yes    | Yes       | Yes      | Yes           |
| Miter                | 90 deg 20" W x 25" H                             |           |        |           |          |               |
| Sawing               | 60 deg 20" W x 11-1/4" H<br>45 deg 20" W x 17" H | 1/8"      | Yes    | Yes       | Yes      | Yes           |
| Structural<br>Sawing | 42" Beams<br>30" Pipe/Tube                       | 1/8"      | Yes    | No        | No       | No            |