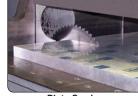

# Tube Laser Processing

Alro's 6-Axis Tube Lasers offer a one-step solution to eliminate costly processes

- Ability to miter cut, tap, notch, pipe joints, slot holes, tabs, etching and more
- Reduces the need for sawing, fixturing, milling, drilling, punching, bending and welding
- · Dramatically reduce assembly time
- High quality cut and parts repeatability