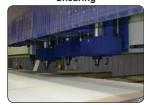

# Tube Laser Processing

Alro's 6-Axis Tube Lasers offer a one-step solution to eliminate costly processes

- Ability to miter cut, tap, notch, pipe joints, slot holes, tabs, etching and more
- Reduces the need for sawing, fixturing, milling, drilling, punching, bending and welding
- · Dramatically reduce assembly time
- High quality cut and parts repeatability

**Tube Laser Capabilities** 

| Round Tube     | Square Tube   | Rectangular<br>Tube | I-Beam/WF-Beam<br>Channel / Angle | Grades          | Maximum   | Bevel      |
|----------------|---------------|---------------------|-----------------------------------|-----------------|-----------|------------|
| 1/2" Dia (min) | 1/2" Sq (min) | 10" x 8"            | 7/8" (min)                        | Carbon Steel    | 3/4" Wall | 45 Deg Max |
| to             | to            | Maximum             | to                                | Stainless Steel | 3/8" Wall | 20 Deg Max |
| 16"Dia (max)   | 10" Sq (max)  |                     | 6" (max)                          | Aluminum        | 1/4" Wall | 0 Degree   |

This chart is a guideline only. Tolerances may vary depending on material.

Alro has a fully integrated CAD Department to handle most file types:

Preferred Files: .dxf .dwg .iges

Also Accepted:

asm prt dft par psm pwd step X\_B X\_T prt sat model iam stp ipt dgn asm prt sldasm sldprt stl