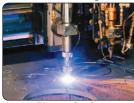

# Tube Laser Processing

Alro's 6-Axis Tube Lasers offer a one-step solution to eliminate costly processes

- Ability to miter cut, tap, notch, pipe joints, slot holes, tabs, etching and more
- Reduces the need for sawing, fixturing, milling, drilling, punching, bending and welding
- · Dramatically reduce assembly time
- High quality cut and parts repeatability

**Tube Laser Capabilities** 

| Round Tube     | Square Tube   | Rectangular<br>Tube | I-Beam/WF-Beam<br>Channel / Angle | Grades          | Maximum   | Bevel      |
|----------------|---------------|---------------------|-----------------------------------|-----------------|-----------|------------|
| 1/2" Dia (min) | 1/2" Sq (min) | 10" x 8"            | 7/8" (min)                        | Carbon Steel    | 3/4" Wall | 45 Deg Max |
| to             | to            | Maximum             | to                                | Stainless Steel | 3/8" Wall | 20 Deg Max |
| 16"Dia (max)   | 10" Sq (max)  |                     | 6" (max)                          | Aluminum        | 1/4" Wall | 0 Degree   |