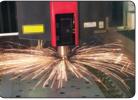

# Tube Laser Processing

Alro's 6-Axis Tube Lasers offer a one-step solution to eliminate costly processes

- Ability to miter cut, tap, notch, pipe joints, slot holes, tabs, etching and more
- Reduces the need for sawing, fixturing, milling, drilling, punching, bending and welding
- · Dramatically reduce assembly time
- High quality cut and parts repeatability

**Tube Laser Capabilities** 

| Round Tube     | Square Tube   | Rectangular<br>Tube | I-Beam/WF-Beam<br>Channel / Angle | Grades          | Maximum   | Bevel      |
|----------------|---------------|---------------------|-----------------------------------|-----------------|-----------|------------|
| 1/2" Dia (min) | 1/2" Sq (min) | 10" x 8"            | 7/8" (min)                        | Carbon Steel    | 3/4" Wall | 45 Deg Max |
| to             | to            | Maximum             | to                                | Stainless Steel | 3/8" Wall | 20 Deg Max |
| 16"Dia (max)   | 10" Sq (max)  |                     | 6" (max)                          | Aluminum        | 1/4" Wall | 0 Degree   |