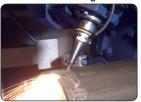

# Tube Laser Processing

Alro's 6-Axis Tube Lasers offer a one-step solution to eliminate costly processes

- Ability to miter cut, tap, notch, pipe joints, slot holes, tabs, etching and more
- Reduces the need for sawing, fixturing, milling, drilling, punching, bending and welding
- · Dramatically reduce assembly time
- High quality cut and parts repeatability

**Tube Laser Capabilities** 

| Round Tube     | Square Tube   | Rectangular<br>Tube | I-Beam/WF-Beam<br>Channel / Angle | Grades          | Maximum   | Bevel      |
|----------------|---------------|---------------------|-----------------------------------|-----------------|-----------|------------|
| 1/2" Dia (min) | 1/2" Sq (min) | 10" x 8"            | 7/8" (min)                        | Carbon Steel    | 3/4" Wall | 45 Deg Max |
| to             | to            | Maximum             | to                                | Stainless Steel | 3/8" Wall | 20 Deg Max |
| 16"Dia (max)   | 10" Sq (max)  |                     | 6" (max)                          | Aluminum        | 1/4" Wall | 0 Degree   |