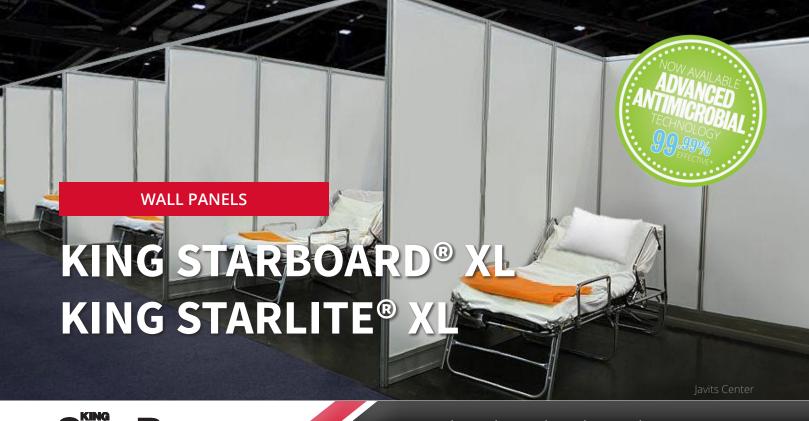

STARBOARD W

The Lightweight Polymer Sheet

King StarLite® XL is an economical, cellular (closed cell), utility sheet made from select high-grade King StarBoard® recycled high-density polyethylene. King StarLite® XL is up to 35% lighter than the original King StarBoard®. The polymer sheet has a matte finish on both sides. It is environmentally stabilized to withstand the harshest outdoor conditions. King StarBoard® Family of Products will not rust, delaminate or rot when exposed to UV, humidity or water. It is easy to clean and ideal for a variety of applications from room dividers, to partitions and applications where edges aren't visible. The polymer sheet never needs painting or refinishing, works like wood, and is easy to fabricate with common woodworking tools and techniques.

## **Applications**

- Room Dividers
- **Panels**
- **Partitions**