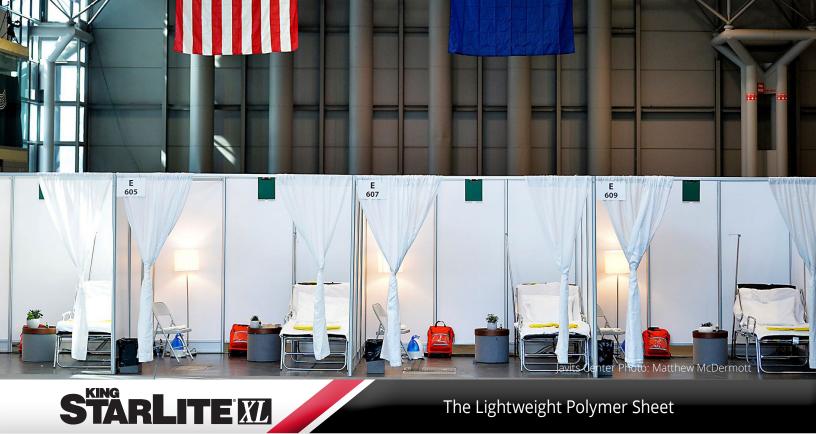

STARBOARD W

The Lightweight Polymer Sheet

King StarLite® XL is an economical, cellular (closed cell), utility sheet made from select high-grade King StarBoard® recycled high-density polyethylene. King StarLite® XL is up to 35% lighter than the original King StarBoard®. The polymer sheet has a matte finish on both sides. It is environmentally stabilized to withstand the harshest outdoor conditions. King StarBoard® Family of Products will not rust, delaminate or rot when exposed to UV, humidity or water. It is easy to clean and ideal for a variety of applications from room dividers, to partitions and applications where edges aren't visible. The polymer sheet never needs painting or refinishing, works like wood, and is easy to fabricate with common woodworking tools and techniques.

## **Applications**

- Room Dividers
- **Panels**
- **Partitions**