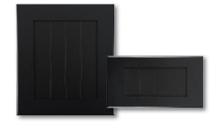

# **King DuraStyle®**

**Basic** 

As shown: Radius outside profile

**Monroe Premium** 

As shown: Flat inside premium profile Square Groove inside profile Ogee outside profile

### **Monroe Standard**

As shown: Flute inside vertical profile

Large flute inside square profile

Ogee outside profile

\*Please specify vertical and square inside profile options on the order form under additional comments.