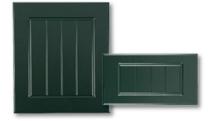

### **Monroe Standard**

As shown: Flute inside vertical profile

Large flute inside square profile

Ogee outside profile

\*Please specify vertical and square inside profile options on the order form under additional comments.