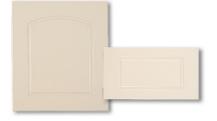

# **Camden Standard**

As shown: Ogee Groove inside profile Ogee outside profile

Florida Groove

As shown: V Groove inside profile Bevel outside profile

\*Not available in premium

### **Cathedral Standard**

As shown: Ogee Groove inside profile Ogee outside profile