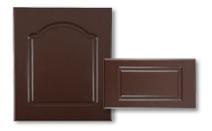

# **Cathedral Premium**

As shown: Flat inside premium profile Ogee outside profile

**Archer Standard** 

As shown: Ogee Groove inside profile Ogee outside profile

**Flagler Standard** 

As shown: Raised Ogee inside profile Radius outside profile