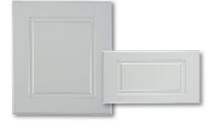

# **Cathedral Premium**

As shown: Flat inside premium profile Ogee outside profile

**Archer Standard** 

As shown: Ogee Groove inside profile Ogee outside profile

**Flagler Standard** 

As shown: Raised Ogee inside profile Radius outside profile