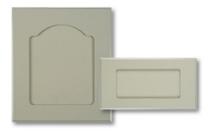

# **Cathedral Premium**

As shown: Flat inside premium profile Ogee outside profile

**Archer Standard** 

As shown: Ogee Groove inside profile Ogee outside profile

**Flagler Standard** 

As shown: Raised Ogee inside profile Radius outside profile