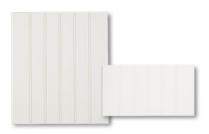

### **Monroe Standard**

As shown: Flute inside vertical profile

Large flute inside square profile

Ogee outside profile

\*Please specify vertical and square inside profile options on the order form under additional comments.