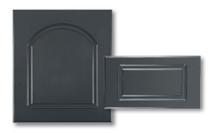

# **Cathedral Premium**

As shown: Flat inside premium profile Ogee outside profile

**Archer Standard** 

As shown: Ogee Groove inside profile Ogee outside profile

**Flagler Standard** 

As shown: Raised Ogee inside profile Radius outside profile