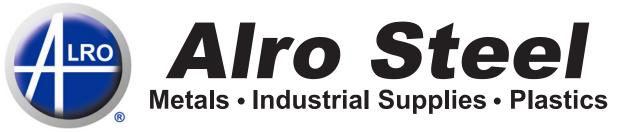

Precision milled Super Square offers better utilization of skilled labor, machine time and overall productivity

# **Super Square Benefits:**

- 2, 4, 6 side precision milled
- Available in all metal grades
- Thickness = .250" 15.750"
- Width/Length = .750" 39.375"
- Square and parallel .002" per foot
- Milled to customer tolerances
- Fast delivery to meet customer needs