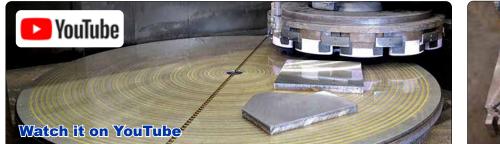

## Plate Grinding

**Blanchard (Rotary) Grinding**: Alro's Blanchard Grinding machines allow for great turnaround time and the capability of grinding metals with a 152" swing from corner to corner.

**Reciprocal Grinding**: For jobs requiring a smoother finish and a tighter tolerance, Alro offers Reciprocal Grinding with a surface capacity up to 48" x 120"

|          |                      |                  | BLANCHARD |       |               |              |           |          |               |
|----------|----------------------|------------------|-----------|-------|---------------|--------------|-----------|----------|---------------|
| Grinding | Capacity<br>/ Height | Surface Finish   | Carbon    | Alloy | Tool<br>Steel | Cast<br>Iron | Stainless | Aluminum | Red<br>Metals |
| 152"     | 48" max              | 125 RMS Standard | Yes       | Yes   | Yes           | Yes          | *Inquire  | *Inquire | No            |
| 110"     | 36" max              | 125 RMS Standard | Yes       | Yes   | Yes           | Yes          | *Inquire  | *Inquire | No            |
| 100"     | 36" max              | 125 RMS Standard | Yes       | Yes   | Yes           | Yes          | *Inquire  | *Inquire | No            |
| 72"      | 30" max              | 125 RMS Standard | Yes       | Yes   | Yes           | Yes          | *Inquire  | *Inquire | No            |
| 42"      | 20" max              | 125 RMS Standard | Yes       | Yes   | Yes           | Yes          | *Inquire  | *Inquire | No            |