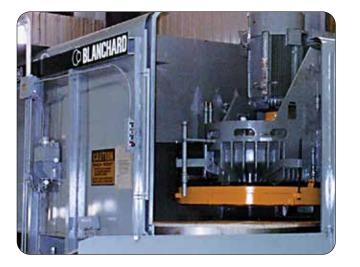

## Plate Grinding

**Blanchard (Rotary) Grinding**: Alro's Blanchard Grinding machines allow for great turnaround time and the capability of grinding metals with a 152" swing from corner to corner.

**Reciprocal Grinding**: For jobs requiring a smoother finish and a tighter tolerance, Alro offers Reciprocal Grinding with a surface capacity up to 48" x 120"

|          |                      |                  | BLANCHARD |       |               |              |           |          |               |
|----------|----------------------|------------------|-----------|-------|---------------|--------------|-----------|----------|---------------|
| Grinding | Capacity<br>/ Height | Surface Finish   | Carbon    | Alloy | Tool<br>Steel | Cast<br>Iron | Stainless | Aluminum | Red<br>Metals |
| 152"     | 48" max              | 125 RMS Standard | Yes       | Yes   | Yes           | Yes          | *Inquire  | *Inquire | No            |
| 110"     | 36" max              | 125 RMS Standard | Yes       | Yes   | Yes           | Yes          | *Inquire  | *Inquire | No            |
| 100"     | 36" max              | 125 RMS Standard | Yes       | Yes   | Yes           | Yes          | *Inquire  | *Inquire | No            |
| 72"      | 30" max              | 125 RMS Standard | Yes       | Yes   | Yes           | Yes          | *Inquire  | *Inquire | No            |
| 42"      | 20" max              | 125 RMS Standard | Yes       | Yes   | Yes           | Yes          | *Inquire  | *Inquire | No            |