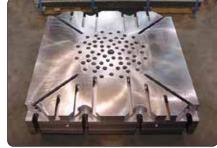

## Plate Grinding

**Blanchard (Rotary) Grinding**: Alro's Blanchard Grinding machines allow for great turnaround time and the capability of grinding metals with a 152" swing from corner to corner.

**Reciprocal Grinding**: For jobs requiring a smoother finish and a tighter tolerance, Alro offers Reciprocal Grinding with a surface capacity up to 48" x 120"